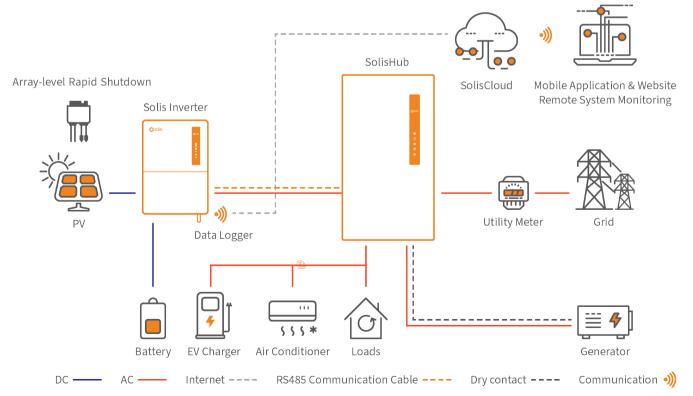

evel isolation technology. This enables our residential solutions to meet safety requirements with fewer components.

Array-level Rapid Shutdown makes residential systems more cost-effective, faster to install, and simpler. As a result, you can serve more customers efficiently, helping them achieve resiliency goals quicker.

## Implementing the UL 3741 Solution

For implementing the UL 3741 solution, listed Solis residential models, racking products and string-isolation devices must be deployed. Please refer to our compatibility documentation as well as consult with your distribution partner or Solis representative when ordering. Always consult manufacturers' addenums and installation manuals for full guidance on compliance.









## Example UL 3741 Residential Energy Storage Solution