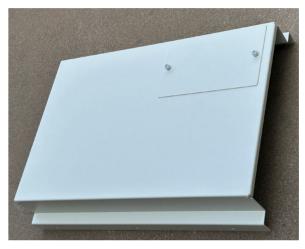

## SHADE COVER for S5-GC(75-125)K-US

#### **Key Features**

- Designed for simple and easy mounting directly on the inverter.
- Use existing hardware for mounting.
- Stainless steel design for long life and operation under extreme conditions.
- Increases inverter reliability by reducing internal operating temperature.
- Extends HMI operation life expectancy.
- Covered under 2 years warranty.
- Recommended for Vertical and Horizontal (15°) inverter installations.

# SHADE COVER FOR S5-GC(75-125)K-US

| Model              | S5-GC(75-125)K-US-SHADE COVER             |
|--------------------|-------------------------------------------|
| General Data       |                                           |
| Dimensions (W*H*D) | 26.4 x 19.8 x 5 in (671 x 503.8 x 128 mm) |
| Weight             | 13 lbs. (5.9 kg)                          |
| Material           | Stainless Steel (SS)                      |
| Pain Color         | RAL9016                                   |
| Order Part Number  | M00010105                                 |
| Warranty           | 2 years                                   |