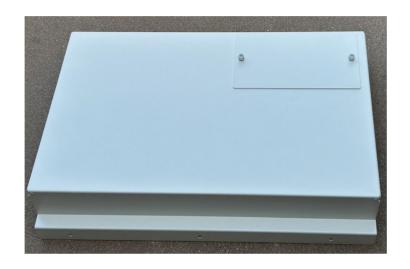

## SHADE COVER for S5-GC(75-125)K-US

#### **Key Features**

- Designed for simple and easy mounting directly on the inverter.
- Use existing hardware for mounting.
- Stainless steel design for long life and operation under extreme conditions.
- Increases inverter reliability by reducing internal operating temperature.
- Extends HMI operation life expectancy.
- Covered under 2 years warranty.
- Recommended for Vertical and Horizontal (15°) inverter installations.

# SHADE COVER FOR S5-GC(75-125)K-US

| Model              | S5-GC(75-125)K-US-SHADE COVER             |
|--------------------|-------------------------------------------|
| General Data       |                                           |
| Dimensions (W*H*D) | 26.4 x 19.8 x 5 in (671 x 503.8 x 128 mm) |
| Weight             | 13 lbs. (5.9 kg)                          |
| Material           | Stainless Steel (SS)                      |
| Pain Color         | RAL9016                                   |
| Order Part Number  | M00010105                                 |
| Warranty           | 2 years                                   |