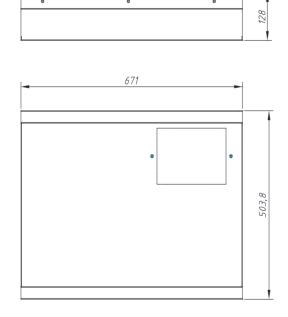

# SHADE COVER FOR S5-GC(75-125)K-US

| Model              | S5-GC(75-125)K-US-SHADE COVER             |
|--------------------|-------------------------------------------|
| General Data       |                                           |
| Dimensions (W*H*D) | 26.4 x 19.8 x 5 in (671 x 503.8 x 128 mm) |
| Weight             | 13 lbs. (5.9 kg)                          |
| Material           | Stainless Steel (SS)                      |
| Pain Color         | RAL9016                                   |
| Order Part Number  | M00010105                                 |
| Warranty           | 2 years                                   |