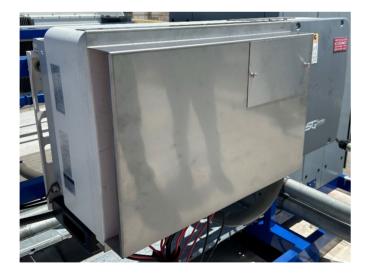

## SHADE COVER for S5-GC(75-125)K-US

#### **Key Features**

- Designed for simple and easy mounting directly on the inverter.
- Use existing hardware for mounting.
- Stainless steel design for long life and operation under extreme conditions.
- Increases inverter reliability by reducing internal operating temperature.
- Extends HMI operation life expectancy.
- Covered under 2 years warranty.
- Recommended for Vertical and Horizontal (15°) inverter installations.