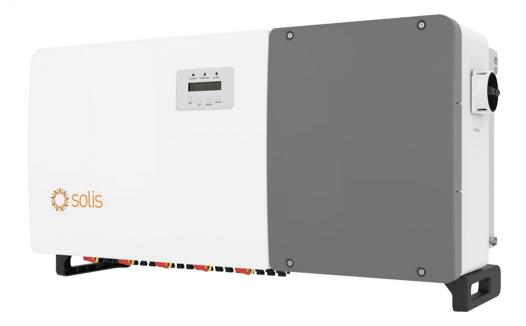

### Solis Three Phase Grid-Tied Inverters

#### Models:

S5-GC75K-US / S5-GC80K-US S5-GC90K-US / S5-GC100K-US S5-GC125K-US