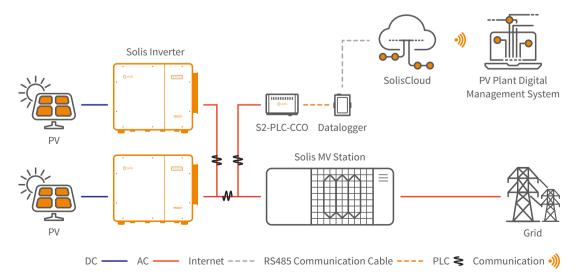

# Solis PLC Central Controller

S2-PLC-CCO (CCO: Central Controller) is applied in PV systems to achieve power line communication. Power Line Communication is transmission of data over the AC Wires of the system.