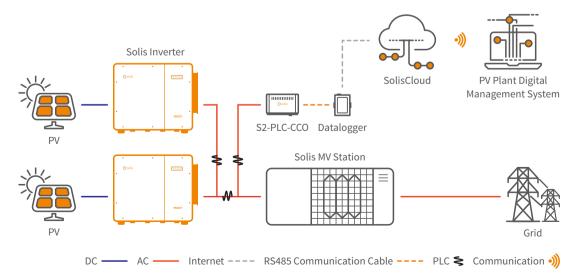

# Solis PLC Central Controller

S2-PLC-CCO (CCO: Central Controller) is applied in PV systems to achieve power line communication. Power Line Communication is transmission of data over the AC Wires of the system.

#### **Features:**

.

- No need to lay communication cables, reducing
  - construction costs and maintenance costs
- Strong anti-interference ability
- Support multi-terminal networking
- Stable network connection, real-time data transmission