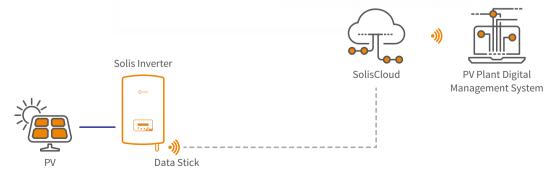

#### **Advanced Cloud Platform**

• Connecting with multiple types of devices seamlessly: Inverters, export power managers, weather stations, etc.