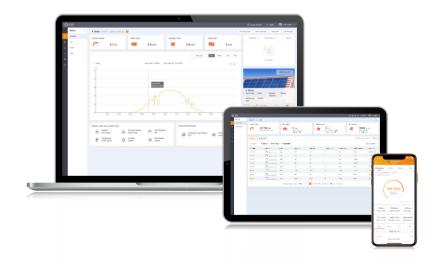

For simple O&M the new platform features a full size display of all your installations with real-time data. You will have an intelligent alarm system that gives recommendations to quickly repair your field faults. In depth analysis tools allow you to understand the overall health of your system. IV curve scanning can be done easily and quickly on your whole system. A live power flow display gives visibility of both standard solar systems as well as storage systems. Most importantly you will have complete control of your systems and be able to monitor and adapt anything when and how you want.

## Full Screen Display Mode

• Clear and concise display of system performance and benefits including carbon emissions saved and equivalent trees planted as well as showing system yield & earnings