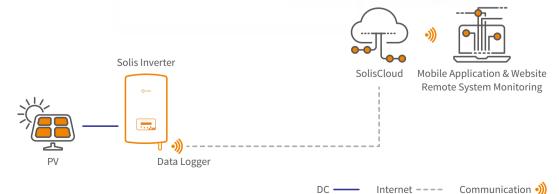

# **Advanced Cloud Platform**

• Connecting with multiple types of devices seamlessly: Inverters, export power managers, weather stations, etc.