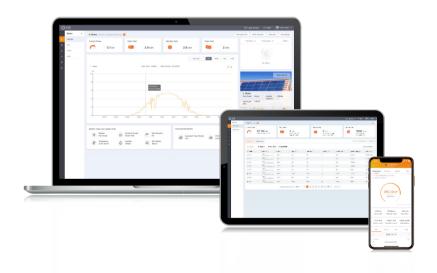

For simple O&M the new platform features a full size display of all your installations with real-time data. You will have an intelligent alarm system that gives recommendations to quickly repair your field faults. In depth analysis tools allow you to understand the overall health of your system. IV curve scanning can be done easily and quickly on your whole system. A live power flow display gives visibility of both standard solar systems as well as storage systems. Most importantly you will have complete control of your systems and be able to monitor and adapt anything when and how you want.

## Full Screen Display Mode

• Clear and concise display of system performance and benefits including carbon emissions saved and equivalent trees planted as well as showing system yield & earnings