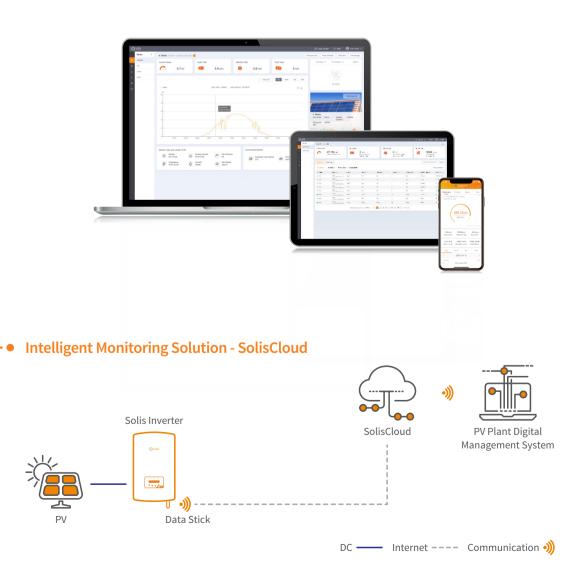

## SolisCloud

# New generation Solis PV monitoring platform

SolisCloud is the new generation of intelligent PV system monitoring. This new monitoring platform will empower you like never before. You will have full control of your system whenever and wherever you are. You will benefit from upgraded accurate fault alarm messaging that is adjustable to notify you within hours that fit meet your needs.

For simple O&M the new platform features a full size display of all your installations with real-time data. You will have an intelligent alarm system that gives recommendations to quickly repair your field faults. In depth analysis tools allow you to understand the overall health of your system. IV curve scanning can be done easily and quickly on your whole system. A live power flow display gives visibility of both standard solar systems as well as storage systems. Most importantly you will have complete control of your systems and be able to monitor and adapt anything when and how you want.

### **Advanced Cloud Platform**

• Connecting with multiple types of devices seamlessly: Inverters, export power managers, weather stations, etc.

#### Efficient O & M

• Smart I-V curve scan, system health report, string-level fault finding

#### **Multiple Plant Management**

• Manage multiple types of systems across residential, commercial and utility scale plants. Enables multiple team management across different sectors

#### Full Screen Display Mode

• Clear and concise display of system performance and benefits including carbon emissions saved and equivalent trees planted as well as showing system yield & earnings