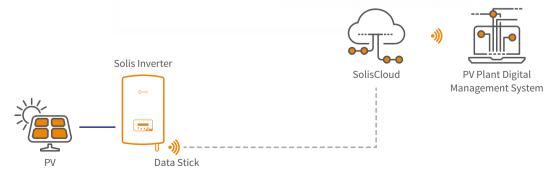

#### **Advanced Cloud Platform**

• Connecting with multiple types of devices seamlessly: Inverters, export power managers, weather stations, etc.

## Accessories available:

S2-WL-ST S1-W4G-ST S3-WiFi-ST S3-GPRS-ST S4-WiFi-ST S3-Logger S5-WiFi-ST S2-PLC-CCO