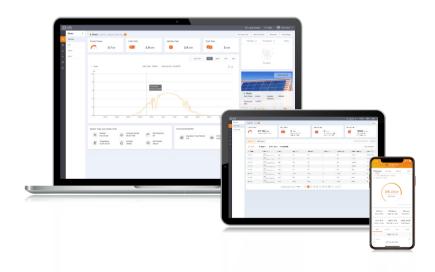

# **New generation Solis PV monitoring platform**

SolisCloud is the new generation of intelligent PV system monitoring. This new monitoring platform will empower you like never before. You will have full control of your system whenever and wherever you are. You will benefit from upgraded accurate fault alarm messaging that is adjustable to notify you within hours that fit meet your needs.

For simple O&M the new platform features a full size display of all your installations with real-time data. You will have an intelligent alarm system that gives recommendations to quickly repair your field faults. In depth analysis tools allow you to understand the overall health of your system. IV curve scanning can be done easily and quickly on your whole system. A live power flow display gives visibility of both standard solar systems as well as storage systems. Most importantly you will have complete control of your systems and be able to monitor and adapt anything when and how you want.

## **Full Screen Display Mode**

• Clear and concise display of system performance and benefits including carbon emissions saved and equivalent trees planted as well as showing system yield & earnings