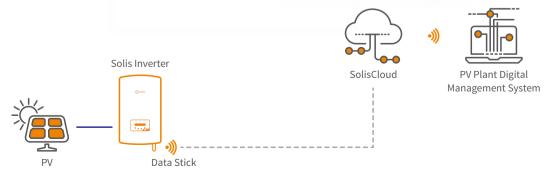

#### **Advanced Cloud Platform**

• Connecting with multiple types of devices seamlessly: Inverters, export power managers, weather stations, etc.