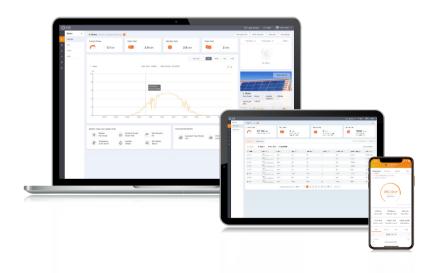

# **New generation Solis PV monitoring platform**

SolisCloud is the new generation of intelligent PV system monitoring. This new monitoring platform will empower you like never before. You will have full control of your system whenever and wherever you are. You will benefit from upgraded accurate fault alarm messaging that is adjustable to notify you within hours that fit meet your needs.

For simple O&M the new platform features a full size display of all your installations with real-time data. You will have an intelligent alarm system that gives recommendations to quickly repair your field faults. In depth analysis tools allow you to understand the overall health of your system. IV curve scanning can be done easily and quickly on your whole system. A live power flow display gives visibility of both standard solar systems as well as storage systems. Most importantly you will have complete control of your systems and be able to monitor and adapt anything when and how you want.

## **Full Screen Display Mode**

• Clear and concise display of system performance and benefits including carbon emissions saved and equivalent trees planted as well as showing system yield & earnings