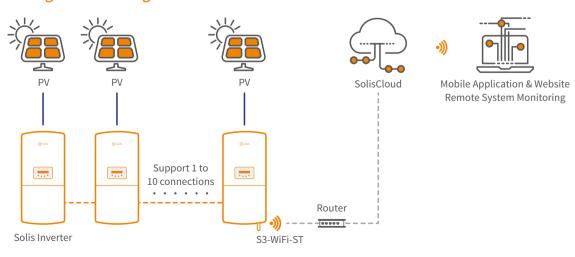

### **Description:**

Up to 10 inverters can be connected to 1 data logger. The logger connects with the local Wi-Fi network and transmits data wirelessly to SolisCloud. SolisCloud, the Solis monitoring platform, allows for remote system monitoring and control. The data is clear and detailed, making it easy to monitor and troubleshoot from anywhere anytime.